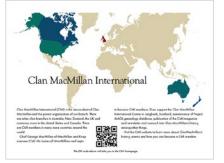

Map of Clan MacMillan lands in Scotland and Ireland, 17" x 21".

Map of migration routes of Scottish Highlanders and Scots-Irish to the American Colonies, 17" x 21".

QR code linking to the Clan MacMillan International home page. A QR code is also used where applicable to the homepage of our CMNCS branch.