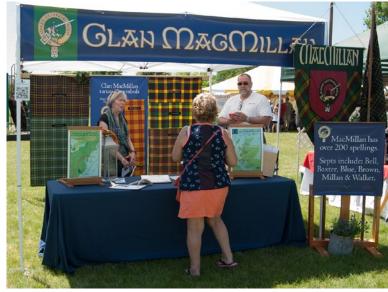

Tent banner, approximately 10' x 1'

At right are samples of pages to introduce visitors to Clan MacMillan.These would be provided as a PDF for a Convener to print.

The page subjects include:

- ◆ Chief George MacMillan
- Clan MacMillan International Centre
- ♦ Castle Sween
- MacMillan Cross
- MacMillan inventors
- Spellings of MacMillan
- ♦ MacMillan septs

Clan Lands:

- ◆ Galloway
- ♦ Glenurquhart
- ♦ Hebrides
- Lochaber
- ◆ Loch Tayside
- ♦ Kintyre
- ♦ Knapdale

| Castle Sween                                                                                                                                                                                                                                                                   |                                                                                                                                                                                                                                                                                                |
|--------------------------------------------------------------------------------------------------------------------------------------------------------------------------------------------------------------------------------------------------------------------------------|------------------------------------------------------------------------------------------------------------------------------------------------------------------------------------------------------------------------------------------------------------------------------------------------|
| (Internet)                                                                                                                                                                                                                                                                     |                                                                                                                                                                                                                                                                                                |
|                                                                                                                                                                                                                                                                                | 6                                                                                                                                                                                                                                                                                              |
|                                                                                                                                                                                                                                                                                | CO ARE TO SO                                                                                                                                                                                                                                                                                   |
|                                                                                                                                                                                                                                                                                |                                                                                                                                                                                                                                                                                                |
| Carle Sween looking north.                                                                                                                                                                                                                                                     |                                                                                                                                                                                                                                                                                                |
| Bulk in the 12th century, Centle Sources is the eithest<br>manding strate centre is Scielland. It is somed for the<br>MacSurvers who occupied Kozydolle in the 12th century.<br>Class MacMillao hald in the 1670s, the sholl, Messandre<br>MacMillao halo also constitutioned. | Handkellan's Cross), anyoing dia seele from its<br>Inferensies, vitazibel of Capito Fallowag the denses of the<br>Individual of the tissues of the baselings of the scheme for<br>faulticity of the start the logistics of the scheme for<br>Campabels and the conder site parameters for dam. |