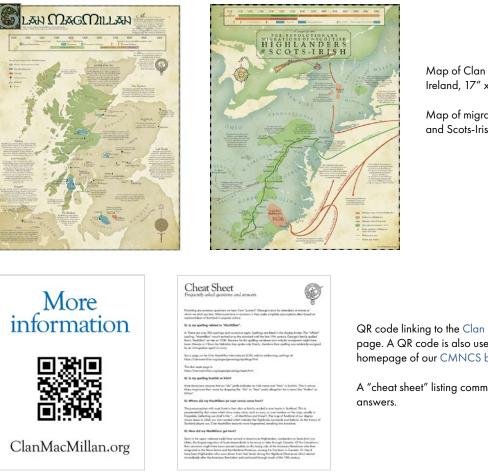

Map of Clan MacMillan lands in Scotland and Ireland, 17" x 21".

Map of migration routes of Scottish Highlanders and Scots-Irish to the American Colonies, 17" x 21".

QR code linking to the Clan MacMillan International home page. A QR code is also used where applicable to the homepage of our CMNCS branch.

A "cheat sheet" listing common attendee questions and

**Branch representation** – each chapter designates a Convenor who will have the opportunity to: 1) represent your group, and 2) participate in CMNCS branch meetings and other official business. The Convenor must be an active, dues-paying member of CMNCS.